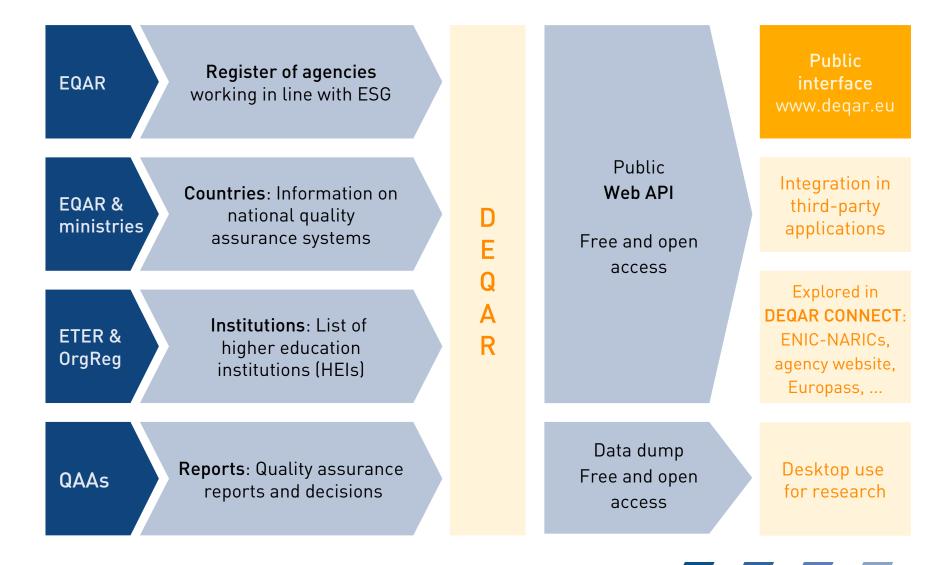

### DEQAR Data & Architecture eqar////

#### **DEQAR Key Figures**

|                                                      | March 2021      |
|------------------------------------------------------|-----------------|
| Reports                                              | 57 826          |
| <b>Institutions</b><br>(with at least one report)    | 2 759           |
| Higher Education Systems<br>(≥ 50% of HEIs in DEQAR) | 21              |
| Agencies                                             | <b>42</b> of 50 |