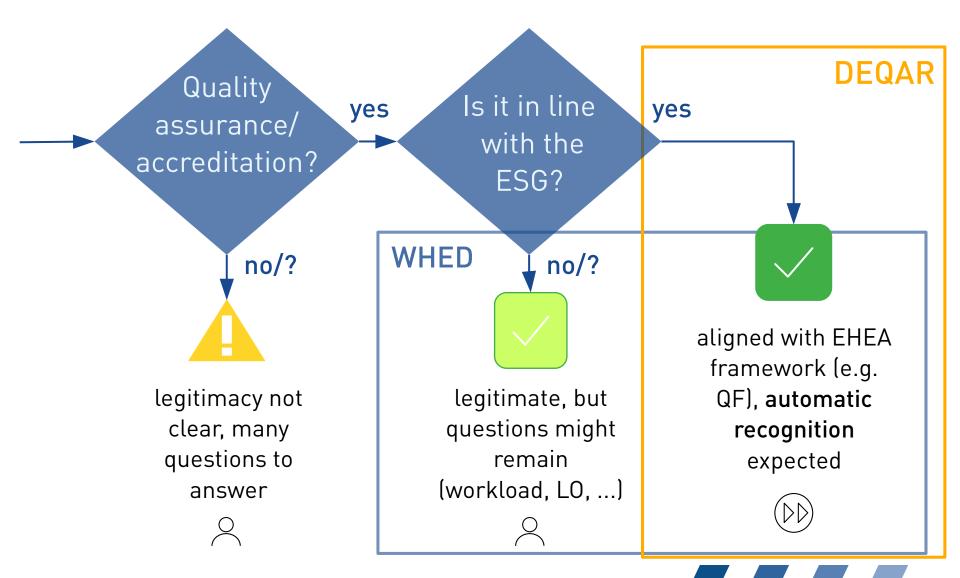

#### DEQAR CONNECT: integration with ENIC-NARICs

## eqar////

- Goal: integrate automatic search in DEQAR in own application/workflow, to simplify accreditation/QA check
- Four centres involved:
  - Italy: CIMEA

- France Education International
- Romania: CNRED
   Netherlands: Nuffic
- Challenges addressed and discussed:
  - Technical matters (API connection etc.)
  - What data to be used/searched (institutions, reports, dates)
  - Presentation in applications and recognition papers