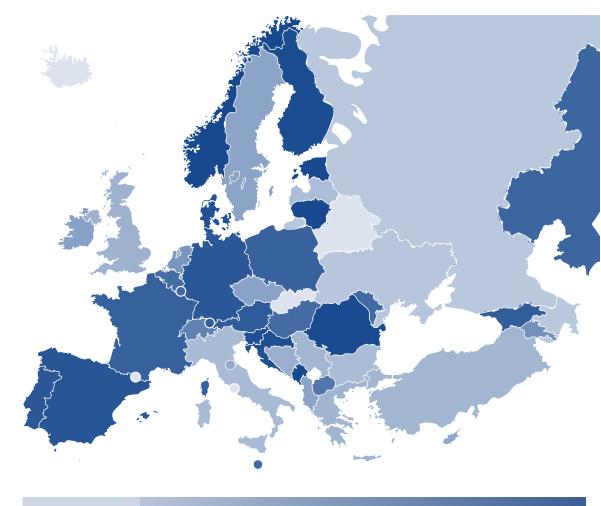

#### DEQAR Coverage

### eqar////

Out of 28 EHEA countries that **fully realise** commitment:

No reports 10% of HEIs in ETER/national list 100%