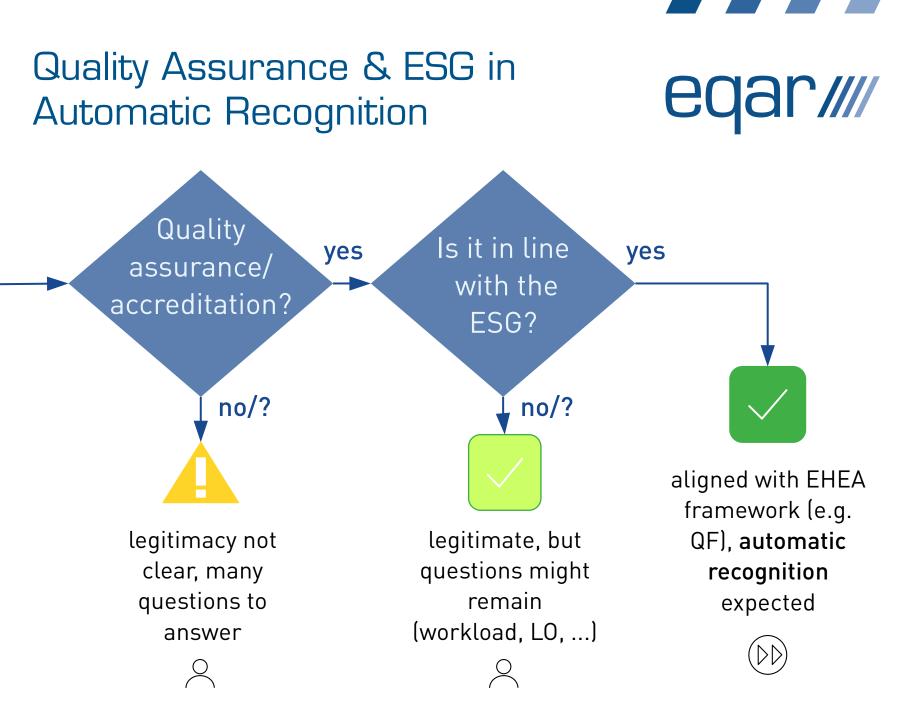

# Quality Assurance & ESG in Automatic Recognition

#### Quality framework of the European Higher Education Area (EHEA)

| ECTS    | common credit system, based on learning outcomes and student workload                                       |
|---------|-------------------------------------------------------------------------------------------------------------|
| QF-EHEA | qualifications framework, specifies learning outcomes and ECTS credit ranges for the short/Ba/Ma/PhD cycles |
| ESG     | common standards for internal and<br>external quality assurance (QA)                                        |
| EQAR    | official register of agencies that substantially comply with ESG                                            |
| DEQAR   | higher education institutions & programmes quality-assured in line with ESG                                 |

#### https://www.deqar.eu/

- Easy access to external quality assurance (QA) reports and decisions by EQAR-registered agencies
- Enhance transparency and visibility at the European level
- Facilitates trust and automatic recognition, based on robust quality assurance in line with ESG
- Responds to information needs of various stakeholders, in particular ENIC-NARICs and admission officers