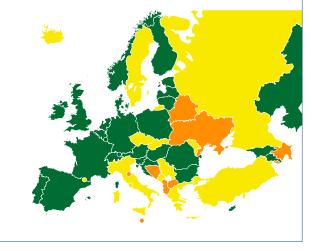

#### DEQAR Coverage

### eqar////

Out of 28 EHEA countries that **fully realise** commitment:

No reports 10% of HEIs in ETER/national list 100%